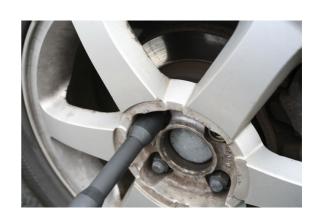

## **Wheel Nut Remover 150mm 4pc**

17, 19, 21, 22mm x 150mm long. For removing damaged wheel nuts and locking nuts. Especially useful on deep seated wheel nuts on modern alloys. Features hollow construction to allow the nut to be extracted from the socket. Straight rod included for removing the nut.

## **Additional Information**

- For removing damaged wheel nuts and locking nuts. Especially useful on deep seated wheel nuts on modern alloys.
- 17, 19, 21, 22mm x 1/2"D x 150mm long. Manufactured from Chrome Molybdenum.
- Features hollow construction to allow the nut to be extracted from the socket.
- Straight rod included for removing the nut.
- Spares available: 17mm Part No. 1899, 19mm Part No. 1900, 21mm Part No. 1901, 22mm Part No. 1902.