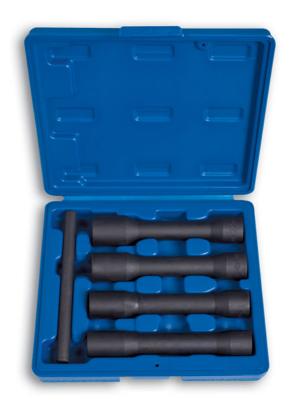

## **Wheel Nut Remover 150mm 4pc**

17, 19, 21, 22mm x 150mm long. For removing damaged wheel nuts and locking nuts. Especially useful on deep seated wheel nuts on modern alloys. Features hollow construction to allow the nut to be extracted from the socket. Straight rod included for removing the nut.

## **Additional Information**

- For removing damaged wheel nuts and locking nuts. Especially useful on deep seated wheel nuts on modern alloys.
- 17, 19, 21, 22mm x 1/2"D x 150mm long. Manufactured from Chrome Molybdenum.
- Features hollow construction to allow the nut to be extracted from the socket.
- Straight rod included for removing the nut.
- Spares available: 17mm Part No. 1899, 19mm Part No. 1900, 21mm Part No. 1901, 22mm Part No. 1902.